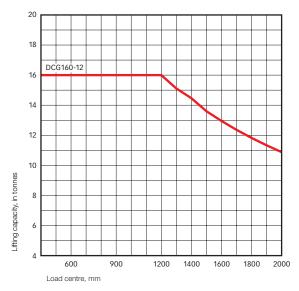

15

220

DCG90-6 to DCG180-6 models: Full lifting capacity up to 5000 mm lift height with duplex/duplex freelift/triplex masts and integrated sideshift/fork positioning carriage.