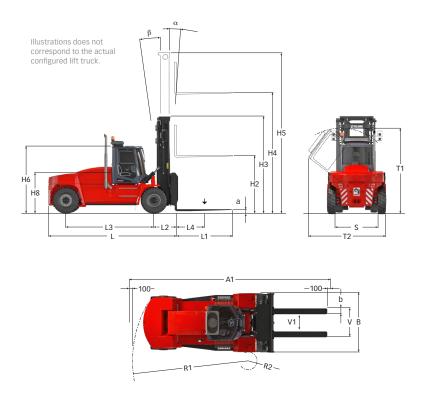

## **Dimensions**

| Length of truck (mm)                          | L     | 5575        |
|-----------------------------------------------|-------|-------------|
| Width of truck (mm)                           | В     | 2540        |
| Height of basic machine (mm)                  | H6    | 2920        |
| Height of seat (mm)                           | H8    | 1770        |
| Wheelbase (mm)                                | L3    | 3750        |
| Load centre (mm)                              | L4    | 1200        |
| Track (c-c), front - rear (mm)                | S     | 1855 - 1960 |
| Turning radius, outer – inner (mm)            | R1-R2 | 5175 - 600  |
| Ground clearance, min. (mm)                   |       | 350         |
| Max. height when tilting cab (mm)             | T1    | 3395        |
| Max. width when tilting cab (mm)              | T2    | 3380        |
| Min. aisle for 90° stacking with forks (mm)   | A1    | 8770        |
| Lifting height (mm)                           | H4    | 5000        |
| Mast height, min. (mm)                        | H3    | 4195        |
| Mast height, max. (mm)                        | H5    | 6695        |
| Tilting of mast, forward - backward (°)       | α–β   | 5 - 10      |
| Fork width (mm)                               | b     | 250         |
| Fork thickness (mm)                           | a     | 100         |
| Length of forkarm (mm)                        | I     | 2400        |
| Width across fork arms, max min. (mm)         | V     | 2360 - 700  |
| Sideshift ± at width of across fork arms (mm) | V1-V  | 415 - 1530  |
|                                               |       |             |